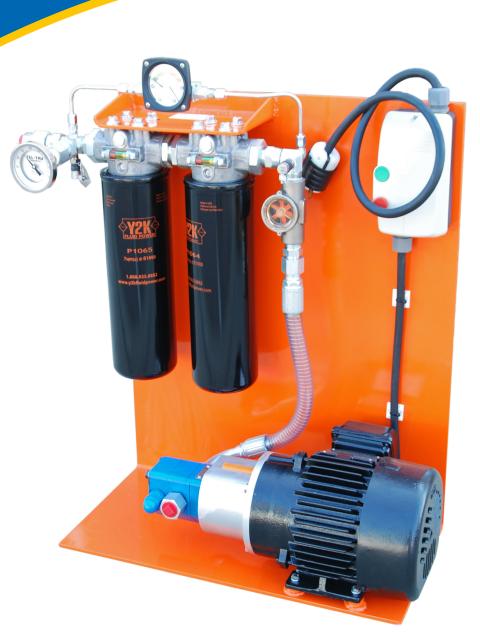

# Compact and Portable!

When you need to install a permanent, continuous duty solution for your offline filtration, the PU-D Panel Unit is the perfect solution. Available in a variety of sizes, it will suit any space requirement you may have. These filtration systems have all the power needed for filtering oil viscosities up to 600cSt (ISO VG 680) at 100°F within ambient temperature ranges of -15°F to 150°F.

### Performance:

For filtering mineral and synthetic based oils (hydraulic oils, gear oils and turbine oils) with a maximum operating viscosity range of ISO VG 680 (3000ssu/648cSt) at 100°F within ambient temperature ranges of -15°F to 150°F.

#### Materials:

- · Frame: Carbon steel with drip tray
- Paint: Multiple color options available
- Motor: 1HP, 115vac, 60Hz or Pneumatic
- Filter Heads: Medium pressure, cast aluminum heads
- Pump: Heavy duty, cast steel gear pump. Available in 1, 2, 5 and 10 GPM