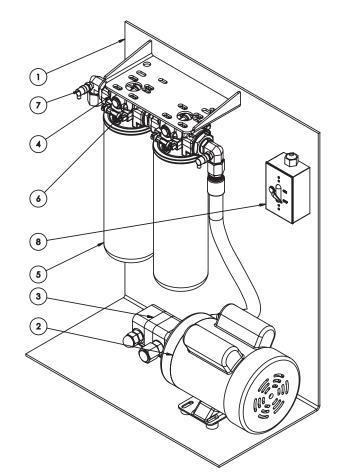

### **Components:**

| Item Number | Description      | Qty. |
|-------------|------------------|------|
| 1           | Large Panel      | 1    |
| 2           | Motor            | 1    |
| 3           | Pump             | 1    |
| 4           | Filter Head      | 2    |
| 5           | Filter Element   | 2    |
| 6           | Filter Indicator | 2    |
| 7           | Sample Port      | 2    |
| 8           | Switch On/Off    | 1    |