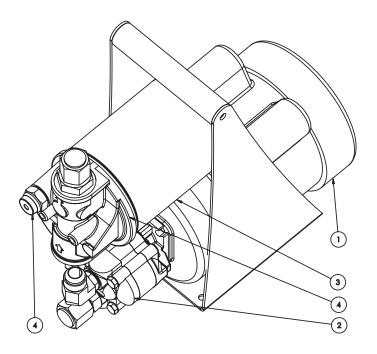

## **Components:**

| Item Number | Description      | Qty. |
|-------------|------------------|------|
| 1           | Motor            | 1    |
| 2           | Pump             | 1    |
| 3           | Filter Element   | 1    |
| 4           | Filter Head      | 1    |
| 5           | Filter Indicator | 1    |