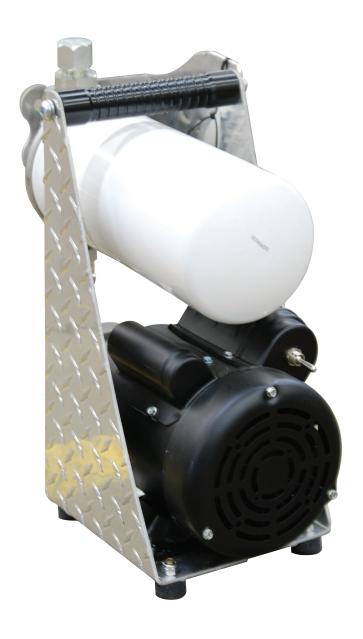

# Convenient & Compact!

Perfect for situations with minimal storage space, the FP-M FilterPak combines style and convenience in a compact design that allows the operator to carry it just about anywhere. This powerhouse has the ability to filter oil viscosities up to 600cSt (ISO VG 680) at 100°F within ambient temperature ranges of -15°F to 150°F.

### M Series FilterPak

#### **Materials:**

- Frame: Heavy duty, diamond plated aluminum frame
- Motor: 1/4HP, 1/2HP or 1HP, 115vac, 60Hz
- · Filter Heads: Low pressure, aluminum heads
- Pump: Aluminum gear pump. Available in 2, 5 and 10 GPM
- Connections: Various quick connect options available
- Hoses: 7ft. Clear PVC, steel reinforced hose or hydraulic hose
- · Power Switch: Sealed On/Off Power Switch