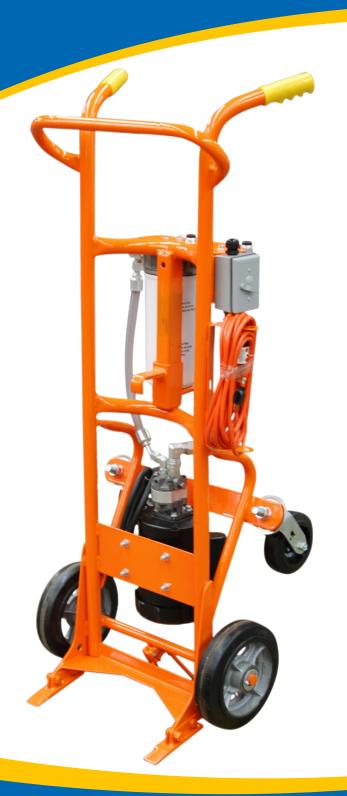

## All-In-One Convenience!

All-in-one convenience is what the DC-M Drum filter cart is all about. The simple practicality of this cart allows the operator to dispense and filter oil out of a 55 gallon drum on wheels. A magnetic kickstand adds stability and ensures the drum will not tip over. The drum filter cart has ability to filter oil viscosities up to 600cSt (ISO VG 680) at 100°F within ambient temperature ranges of -15°F to 150°F.

### Materials:

- Frame: Custom steel with magnetic kickstand
- · Paint: Multiple color options available
- Motor: 1HP, 115vac, 60Hz or Pneumatic
- Filter Heads: Low pressure, aluminum heads
- Pump: Aluminum gear pump. Available in 2, 5 and 10 GPM
- Connections: Various quick connect options available
- Hoses: 7ft. Clear PVC, steel reinforced hose or hydraulic hose
- Power Switch: Sealed On/Off Power Switch

#### Weight:

Approx. 145lbs (will vary depending on options)

### **Dimensions:**

Approx. 23"L x 21"W x 59"H