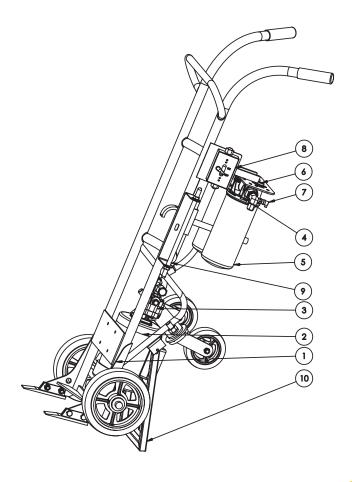

# **Components:**

| Item Number | Description          | Qty. |
|-------------|----------------------|------|
| 1           | Heavy Duty Drum Cart | 1    |
| 2           | Motor                | 1    |
| 3           | Gear Pump            | 1    |
| 4           | Filter Head          | 2    |
| 5           | Filter Element       | 2    |
| 6           | Filter Indicator     | 2    |
| 7           | Sample Port          | 2    |
| 8           | Switch On/Off        | 1    |
| 9           | Cord Wrap Area       | 1    |
| 10          | Kick Stand           | 1    |