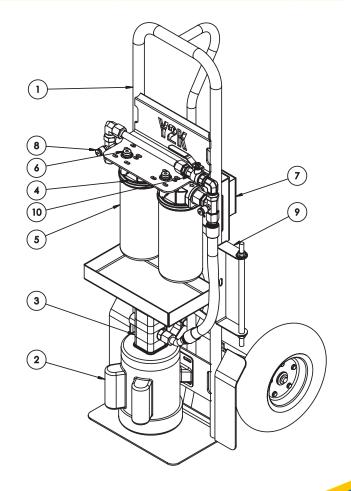

# **Components:**

| Item Number | Description           | Qty. |
|-------------|-----------------------|------|
| 1           | Frame                 | 1    |
| 2           | Motor                 | 1    |
| 3           | Pump                  | 1    |
| 4           | Filter Head           | 2    |
| 5           | Filter Element        | 2    |
| 6           | Filter Indicator      | 2    |
| 7           | Switch On/Off         | 1    |
| 8           | Sample Port           | 2    |
| 9           | Cord Wrap Area        | 1    |
| 10          | Filter Bypass Valve 1 |      |