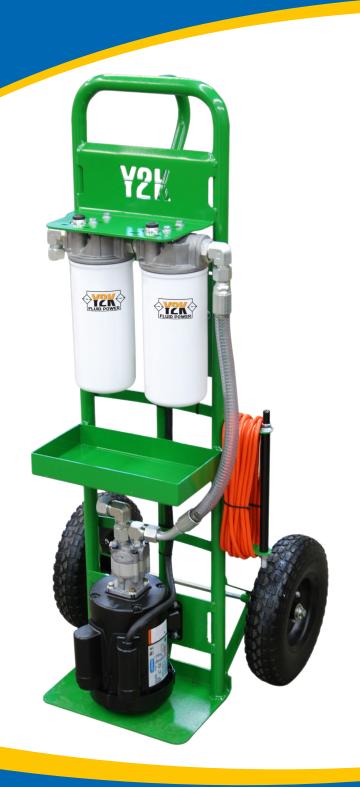

#### M Series Filter Cart

# Simple & Powerful!

The HT-M Series filter cart is a great choice for "off-line" filtration in a wide variety of settings. Extremely mobile and light weight, this filter cart has the ability to filter oil viscosities up to 600cSt (ISO VG 680) at 100°F within ambient temperature ranges of -15°F to 150°F.