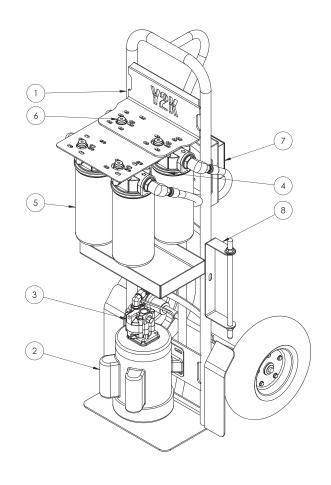

## **Components:**

| Item Number | Description      | Qty. |
|-------------|------------------|------|
| 1           | Frame            | 1    |
| 2           | Motor            | 1    |
| 3           | Pump             | 1    |
| 4           | Filter Head      | 4    |
| 5           | Filter Element   | 4    |
| 6           | Filter Indicator | 4    |
| 7           | Switch On/Off    | 1    |
| 8           | Cord Wrap Area   | 1    |