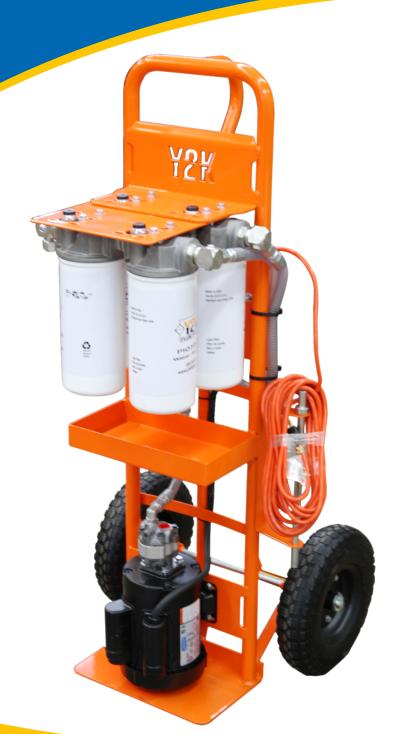

### Two Filter Carts in One!

When you need multiple filter carts but, don't have the budget or the space, look no further than the TH-M Tandem cart. This cart is two filter carts in one which allows you to filter two different oil types using a single cart - saving time and money. Extremely mobile, this filter cart has all the power needed for filtering oil viscosities up to 600cSt (ISO VG 680) at 100°F within ambient temperature ranges of -15°F to 150°F.

#### Materials:

- Frame: Carbon Steel
- Paint: Multiple color options available
- Motor: 1HP, 115vac, 60Hz or Pneumatic
- Filter Heads: Low pressure, aluminum heads
- Pump: Aluminum gear pump. Available in 2, 5 and 10 GPM
- Connections: Various quick connect options available
- Hoses: 7ft. Clear PVC, steel reinforced hose or hydraulic hose
- Power Switch: Sealed On/Off Power Switch

#### Weight:

Approx. 200lbs (will vary depending on options)

#### **Dimensions:**

Approx. 23"L x 22"W x 52"H