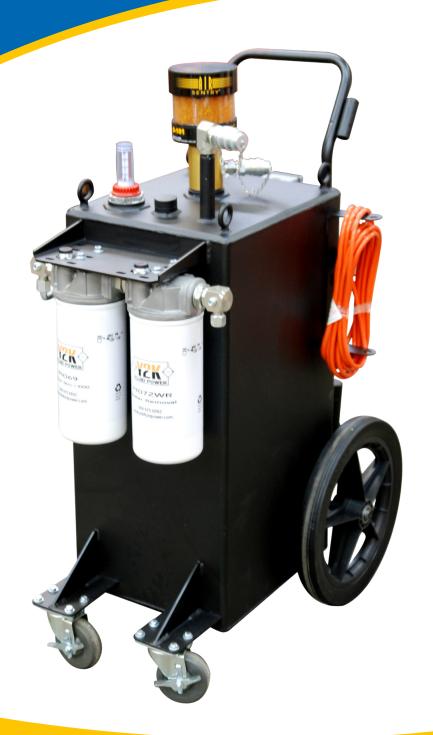

## Most Versatile Tote!

The T-3 Tote is the most versatile tote we make. With its 30 gallon tank, this tote makes filtering, transferring, and topping off reservoirs a breeze. It can fill itself, be used as an off-line filter for cleaning different reservoirs, and to pump oil into various containers. This tote has all the power needed for filtering oil viscosities up to 600cSt (ISO VG 680) at 100°F within ambient temperature ranges of -15°F to 150°F.

### Materials:

- Frame: Carbon steel, 30 gallon tank with 4 wheels
- · Paint: Multiple color options available
- Motor: 1HP, 115vac, 60Hz or Pneumatic
- Filter Heads: Low pressure, aluminum heads
- Pump: Aluminum gear pump. Available in 2, 5 and 10 GPM
- Connections: Various quick connect options available
- Hoses: 7ft. Clear PVC, steel reinforced hose or hydraulic hose
- Power Switch: Sealed On/Off Power Switch

#### Filter Indicators:

 Pop up indicator triggers at 50psid when elements need to be changed.

### Weight:

Approx. 125lbs (will vary depending on options)

### **Dimensions:**

Approx. 31"L x 23"W x 47"H