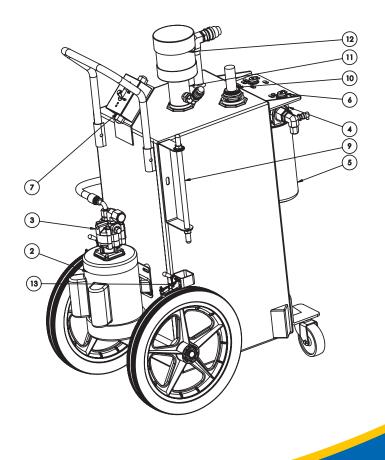

# **Components:**

| Item Number | Description      | Qty. |
|-------------|------------------|------|
| 1           | Tank             | 1    |
| 2           | Motor            | 1    |
| 3           | Pump             | 1    |
| 4           | Filter Head      | 2    |
| 5           | Filter Element   | 2    |
| 6           | Filter Indicator | 2    |
| 7           | Switch On/Off    | 1    |
| 8           | Sample Port      | 2    |
| 9           | Cord Wrap Area   | 1    |
| 10          | Sight Gauge      | 1    |
| 11          | Breather Adapter | 1    |
| 12          | Breather         | 1    |
| 13          | Brake            | 2    |